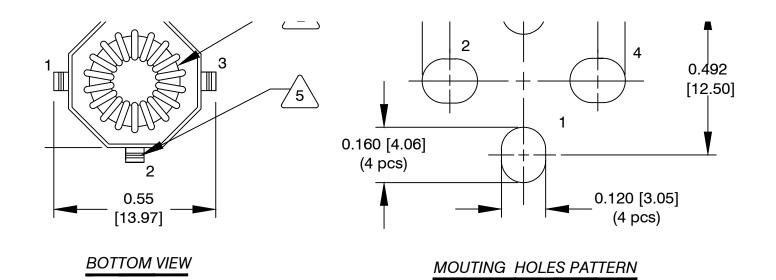

## ITE CODE QTY MFG. P/N **DESCRIPTION IDENT** N( **PARTS** AUTOCAD Χ CWS Coil Winding Specialist. **SOLIDWORKS** COILWS COM, INC 1510 E. Edinger Ave. www.coilws.com UNLESS OTHERWISE SPECIFIED SIGN DATE Unit B. Santa Ana, CA. 92705 DIMENSIONING AND DRAWN TITLE: TOLERANCE PER ANSI Y14.5M 7/06/04 RPR ALL DIMENSIONS ARE IN INCHES AND [MILIMETERS]. Parallel Series Inductor CHECKED JLAU 7/06/04 TOLERANCE INCHES: XXX=±.010 .XX=±.015 < ✓=±0\*30\* ENGR. **KSUM** 7/06/04 TOLERANCE METRICS: .XXX=±.254 .XX=±.38 SIZE DWG. NO. RE√ APPR. CX25-4-HF Α JLAU В 7/06/04 ANGLE PROJECTION + ---SCALE 4=1 SHEET OF DO NOT SCALE DRAWING

CAD-FILE: